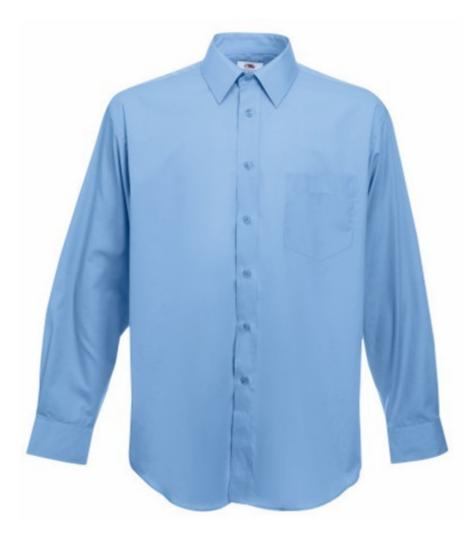

# FRUIT OF THE LOOM, POPLIN SHIRT, MEN'S LONG SLEEVE SHIRT, LIGHT BLUE, S

### Specification

Fruit of the Loom, Poplin Shirt, men's long sleeve shirt, light blue, S. Men's long sleeve business shirt, made up of 55% cotton and 45% polyester, normal cut, button-down shirt colors, adequate collar in shirt color, as and cufflinks. Easy to maintain, not crowded. Branding: embroidery, flex, flock